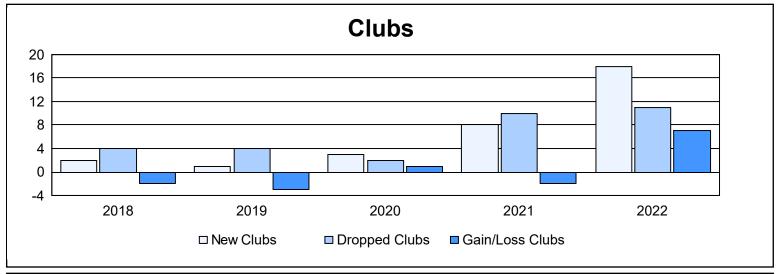

District 321C2 As of June 2022 Cumulative

| Year      | New<br>Clubs | Dropped<br>Clubs | Gain/<br>Loss<br>Clubs | New<br>Members | Charter<br>Members | Reinstate<br>Members | Transfer<br>Members | Total<br>Member<br>Added | Total<br>Members<br>Dropped | Gain/<br>Loss<br>Members |
|-----------|--------------|------------------|------------------------|----------------|--------------------|----------------------|---------------------|--------------------------|-----------------------------|--------------------------|
| 2017-2018 | 2            | 4                | -2                     | 803            | 54                 | 61                   | 43                  | 961                      | 694                         | 267                      |
| 2018-2019 | 1            | 4                | -3                     | 163            | 114                | 200                  | 20                  | 497                      | 613                         | -116                     |
| 2019-2020 | 3            | 2                | 1                      | 126            | 87                 | 48                   | 7                   | 268                      | 791                         | -523                     |
| 2020-2021 | 8            | 10               | -2                     | 228            | 291                | 84                   | 9                   | 612                      | 840                         | -228                     |
| 2021-2022 | 18           | 11               | 7                      | 597            | 512                | 59                   | 42                  | 1,210                    | 721                         | 489                      |
| Average   | 6            | 6                | 0                      | 383            | 212                | 90                   | 24                  | 710                      | 732                         | -22                      |