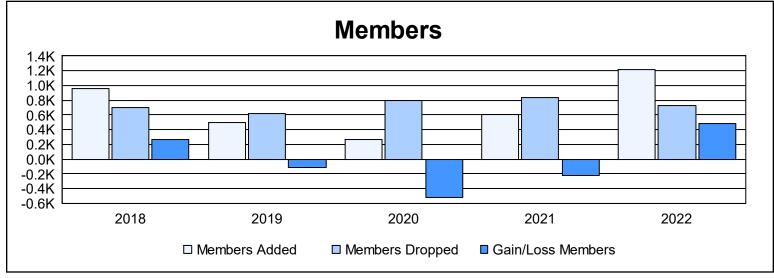

District 321C2 As of June 2022 Cumulative

| Year      | New<br>Clubs | Dropped<br>Clubs | Gain/<br>Loss<br>Clubs | New<br>Members | Charter<br>Members | Reinstate<br>Members | Transfer<br>Members | Total<br>Member<br>Added | Total<br>Members<br>Dropped | Gain/<br>Loss<br>Members |
|-----------|--------------|------------------|------------------------|----------------|--------------------|----------------------|---------------------|--------------------------|-----------------------------|--------------------------|
| 2017-2018 | 2            | 4                | -2                     | 803            | 54                 | 61                   | 43                  | 961                      | 694                         | 267                      |
| 2018-2019 | 1            | 4                | -3                     | 163            | 114                | 200                  | 20                  | 497                      | 613                         | -116                     |
| 2019-2020 | 3            | 2                | 1                      | 126            | 87                 | 48                   | 7                   | 268                      | 791                         | -523                     |
| 2020-2021 | 8            | 10               | -2                     | 228            | 291                | 84                   | 9                   | 612                      | 840                         | -228                     |
| 2021-2022 | 18           | 11               | 7                      | 597            | 512                | 59                   | 42                  | 1,210                    | 721                         | 489                      |
| Average   | 6            | 6                | 0                      | 383            | 212                | 90                   | 24                  | 710                      | 732                         | -22                      |